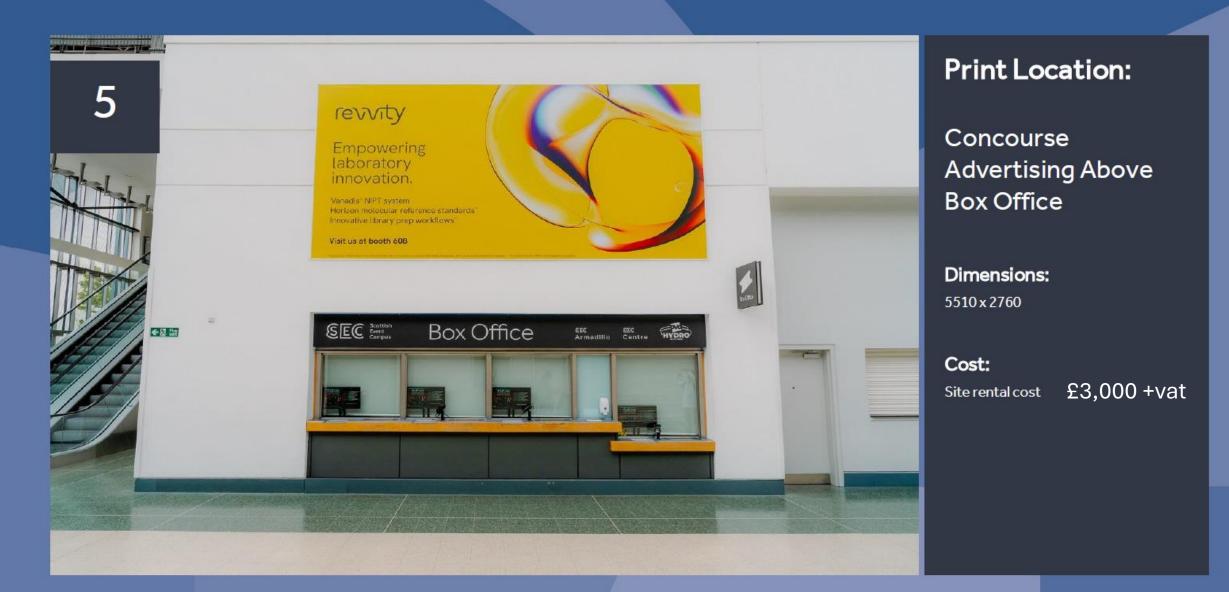

**Cost:** Site rental cost

#### £600 +vat (per vinyl)

5 sites in total.

5 sites in total. Maximum of 1 per company