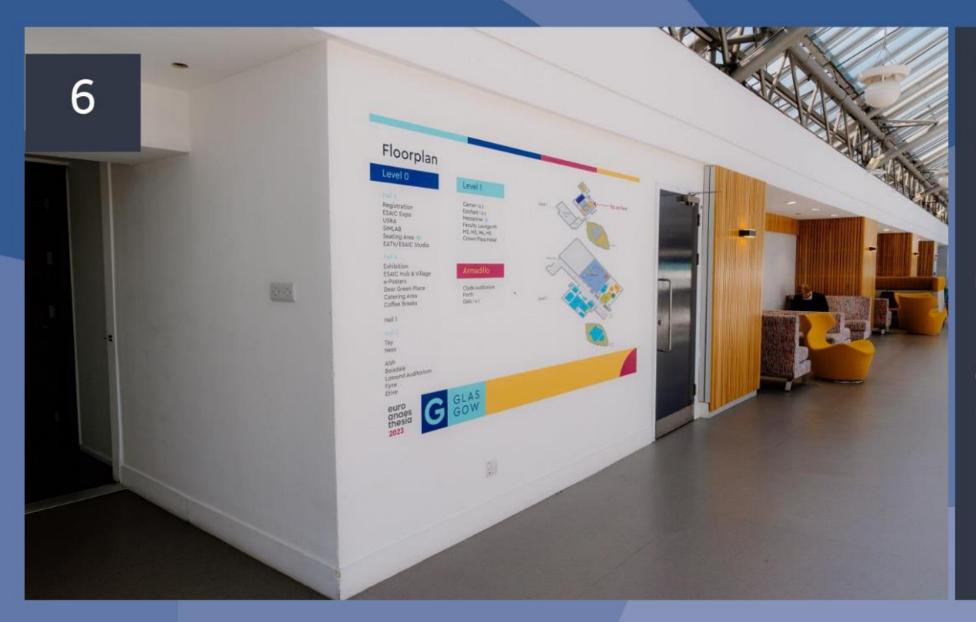

## Mezzanine Wall Vinyl

**Dimensions:** 2500 x 1500

**Cost:** Site rental cost

£500 +vat