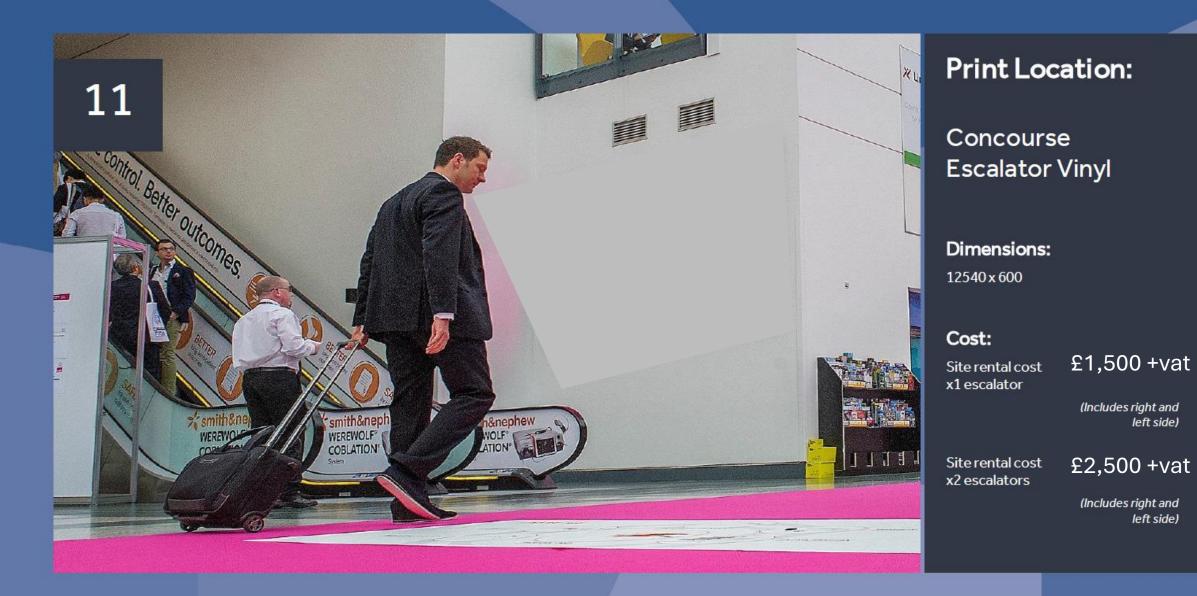

#### Campus Map - Print

- 3. East Entrance TriSign Lampposts
- 4. Concourse Floor Vinyl
- 5. Concourse Advertising Above Box Office
- 6. Mezzanine Wall Vinyl
- 8. Concourse Hanging Banners
- 9. Concourse Landscape Banner Mezzanine
- 11.Concourse Escalator Vinyl 12.Concourse Advertising - Staircase
- 13.Concourse Escalator Walls