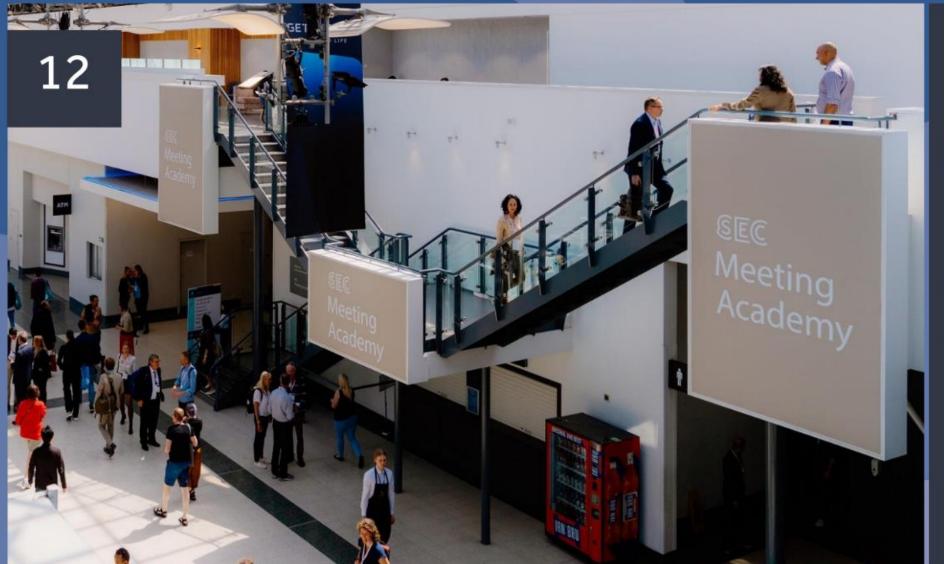

Cost: Site rental cost £2

£2,000 +vat

Concourse Advertising -Staircase

#### Dimensions:

Ce

Le

Ri

| entre | 2640 x 1450 |
|-------|-------------|
| eft   | 2150 x 2945 |
| ght   | 2150 x 2945 |

Cost:

Site rental cost

£1,000 +vat

(per location)

Maximum of 1 site per company