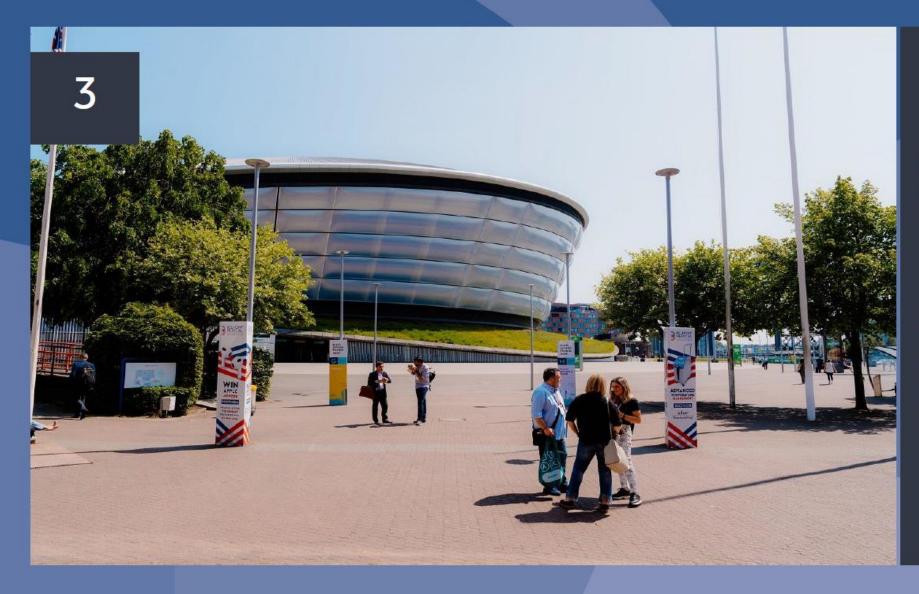

East Entrance TriSign Lampposts (including flagpoles)

**Dimensions:** 650 x 2500 (x3 sides) Overall 2000 x 2500

Cost:

Site rental cost

£1,500 +vat

Maximum of 2 per \_\_\_\_\_ company

Concourse Floor Vinyl

**Dimensions:** 1800 x 1200