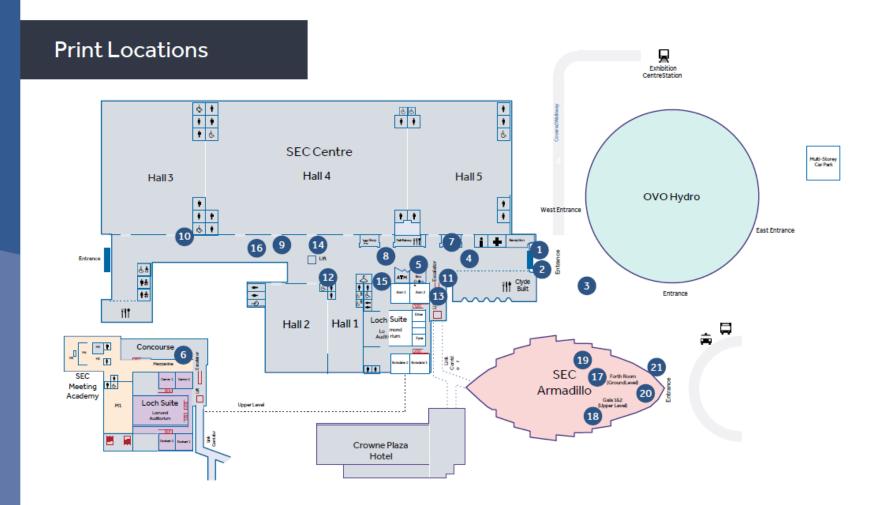

#### Campus Map - Print

- 3. East Entrance TriSign Lampposts
- 4. Concourse Floor Vinyl
- 5. Concourse Advertising Above Box Office
- 6. Mezzanine Wall Vinyl
- 8. Concourse Hanging Banners
- 9. Concourse Landscape Banner Mezzanine
- 11.Concourse Escalator Vinyl 12.Concourse Advertising - Staircase
- 13.Concourse Escalator Walls