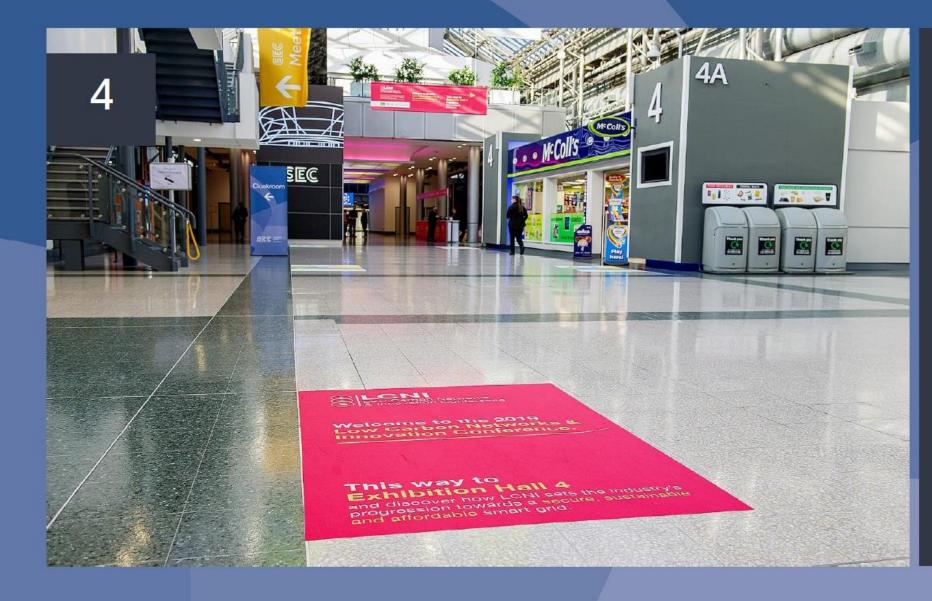

East Entrance TriSign Lampposts (including flagpoles)

**Dimensions:** 650 x 2500 (x3 sides) Overall 2000 x 2500

Cost:

Site rental cost

£1,500 +vat

Maximum of 2 per \_\_\_\_\_ company

Concourse Floor Vinyl

**Dimensions:** 1800 x 1200

**Cost:** Site rental cost

#### £600 +vat (per vinyl)

5 sites in total.

5 sites in total. Maximum of 1 per company